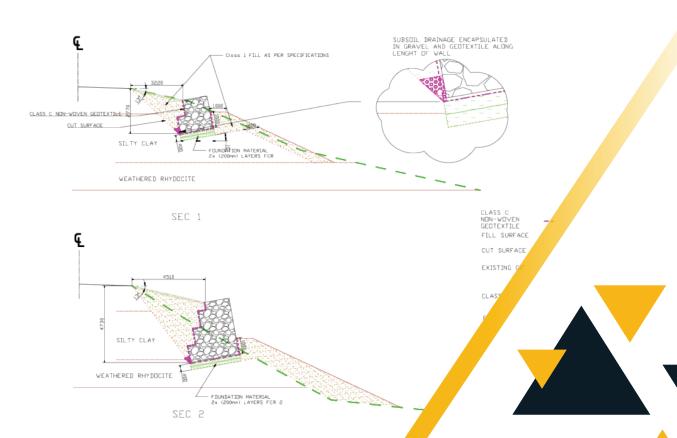

#### **Geotechnical Engineering:**

Addressing complex soil and foundation challenges to ensure structural integrity.