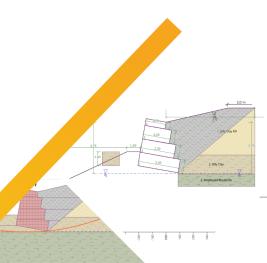

#### **Geotechnical Engineering:**

Addressing complex soil and foundation challenges to ensure structural integrity.