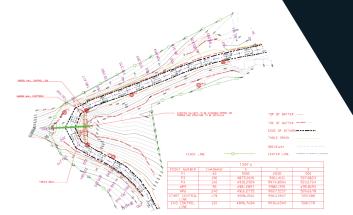

#### Feature Surveying:

Conducting detailed surveys to inform precise engineering decisions.