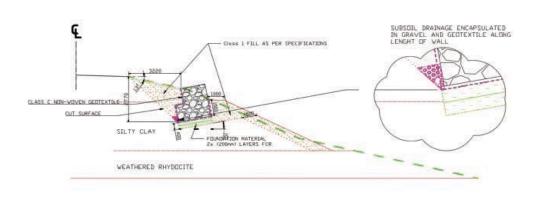

## **Geotechnical engineering:**

Addressing complex soil and foundation challenges to ensure structural integrity (Screw Piles, Bored Piles, Retaining Structures, Foundations)