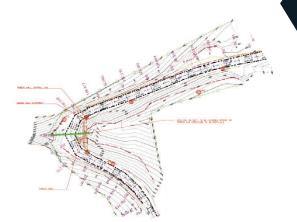

#### **Feature Surveying:**

Conducting detailed surveys to inform precise engineering decisions and design.