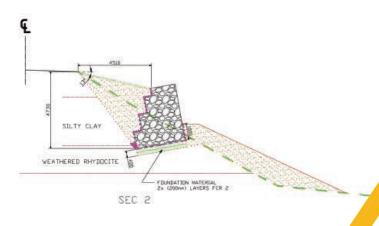

## **Geotechnical engineering:**

Addressing complex soil and foundation challenges to ensure structural integrity (Screw Piles, Bored Piles, Retaining Structures, Foundations)