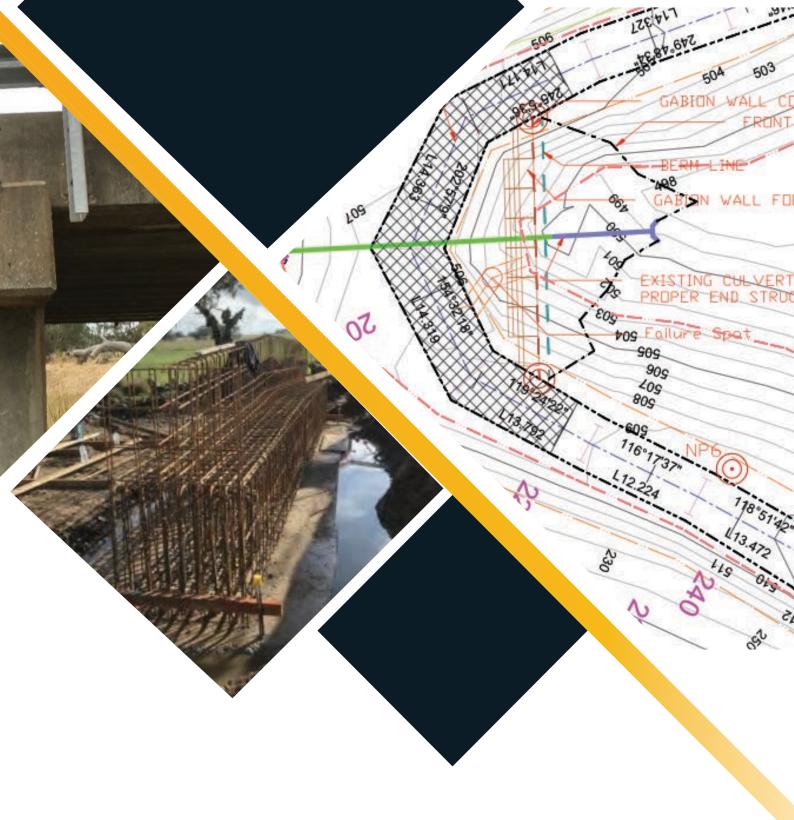

## **Geotechnical engineering:**

Addressing complex soil and foundation challenges to ensure structural integrity (Screw Piles, Bored Piles, Retaining Structures, Foundations)

#### **Bridge design:**

Civil and structural design of road/pedestrian bridges in accordance to AS5100, incorporating innovative methodologies like modular components.